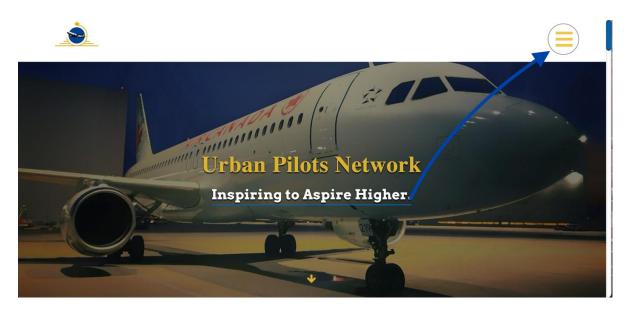

## How to apply- a guideline

Step 1: Click on the three lines in the "Top right" corner. Visit: <u>https://urbanpilots.net/</u>

Step 2: Click on the header "LOGIN".

Step 3: Add your email and password in the appropriate box.