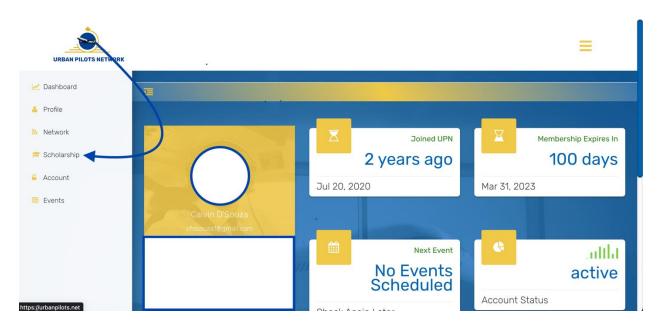

Step 4: Once you're on your personal dashboard click "Scholarship" from the list on the left.

Step 5: Choose the scholarship you're applying for and click submit.

| Portal |
|--------|
|        |
| ~      |
| Q      |
|        |
|        |
|        |
| VORK   |
|        |
|        |