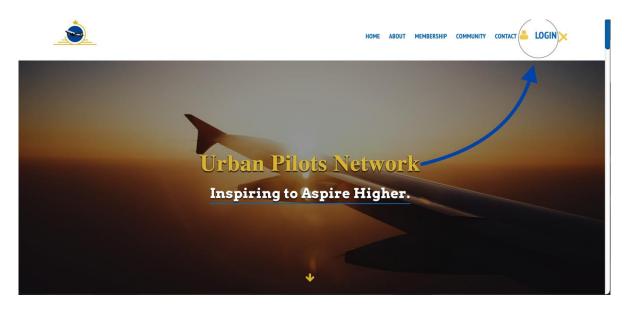

## How to apply- a guideline

Step 1: Click on the three lines in the "Top right" corner. Visit: <u>https://urbanpilots.net/</u>

Step 2: Click on the header "LOGIN".

Step 3: Add your email and password in the appropriate box.

| <u>.</u>             |                     |                                     | ≡          |
|----------------------|---------------------|-------------------------------------|------------|
|                      | Login               |                                     |            |
|                      | E-Mail Address      |                                     |            |
|                      | Password            |                                     |            |
|                      |                     | Remember Me                         |            |
|                      |                     | Register Login Forgot Your Password | ?          |
|                      |                     |                                     |            |
| © 2004 - 2022 UPN. A | All rights reserved | f 🖸                                 | Powered By |
|                      |                     | T ÍS:                               |            |